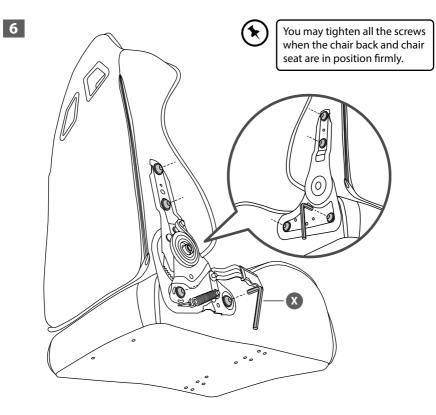

## CUSTOMER HELPLINE (UK Customers Only) 0344 561 1234

If you find difficult to insert the screws, slightly loosen the screws installed in step 4.