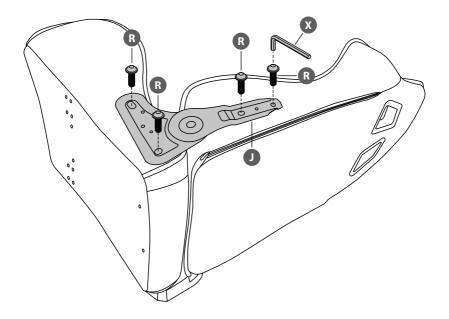

## CUSTOMER HELPLINE (UK Customers Only) 0344 561 1234

If you find difficult to insert the screws, slightly loosen the screws installed in step 4.