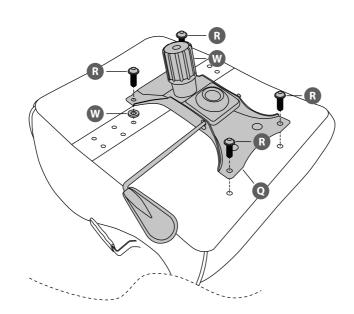

t to become unbalanced and result injury.
- Always use the chair on a flat, stable surface to prevent injury.
- Do not stand on chair.
- If the damaged product is irreparable please dispose of the product. Using a damaged product may lead to personal injury.
- This appliance is intended for indoor household use.
- Only trained personnel can replace or repair seat height adjustment components with energy accumulators.
- To clean the unit, wipe the case with a slightly moist, lint-free cloth.
- Do not use any cleaning fluids containing alcohol, ammonia or abrasives.
- Keep this instruction manual for future reference.

## CUSTOMER HELPLINE (UK Customers Only) 0344 561 1234



















If you find difficult to insert the screws, slightly loosen the screws installed in step 4.

















## Currys.co.uk

#### All the support you need.

Whether it's a tech emergency or you need plain good advice, we're always on hand to help. UK: 0344 5611234 IRE: 1 890 818 575



Visit Partmaster.co.uk today for the easiest way to buy electrical spares and accessories. With over 1 million spares and accessories available we can deliver direct to your door the very next day. Visit **www.partmaster.co.uk** or call **0344 800 3456** (UK customers only). Calls charged at National Rate.

> DSG Retail Ltd. (co. no. 504877) 1 Portal Way, London, W3 6RS, UK

### **EU Representative**

DSG Retail Ireland Ltd (259460) 3rd Floor Office Suite Omni Park SC, Santry, Dublin 9, Republic of Ireland