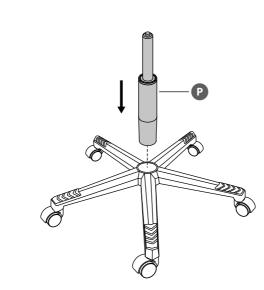

face.
- · Children should not play with the chair.
- Do not lean over the arms. This could cause the product to become unbalanced and result injury.
- Always use the chair on a flat, stable surface to prevent injury.
- Do not stand on chair.
- If the damaged product is irreparable please dispose of the product. Using a damaged product may lead to personal injury.
- This appliance is intended for indoor household use.
- Only trained personnel can replace or repair seat height adjustment components with energy accumulators.
- To clean the unit, wipe the case with a slightly moist, lint-free cloth.
- Do not use any cleaning fluids containing alcohol, ammonia or abrasives.
- Keep this instruction manual for future reference.

## CUSTOMER HELPLINE (UK Customers Only) 0344 561 1234



















If you find difficult to insert the screws, slightly loosen the screws installed in step 4.

















## Currys.co.uk

#### All the support you need.

Whether it's a tech emergency or you need plain good advice, we're always on hand to help. UK: 0344 5611234 IRE: 1 890 818 575



Visit Partmaster.co.uk today for the easiest way to buy electrical spares and accessories. With over 1 million spares and accessories available we can deliver direct to your door the very next day. Visit **www.partmaster.co.uk** or call **0344 800 3456** (UK customers only). Calls charged at National Rate.

> DSG Retail Ltd. (co. no. 504877) 1 Portal Way, London, W3 6RS, UK

### **EU Representative**

DSG Retail Ireland Ltd (259460) 3rd Floor Office Suite Omni Park SC, Santry, Dublin 9, Republic of Ir