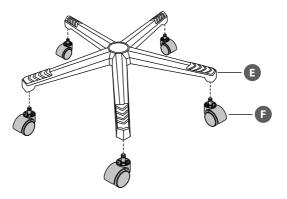

urface.
- · Children should not play with the chair.
- Do not lean over the arms. This could cause the product to become unbalanced and result injury.
- Always use the chair on a flat, stable surface to prevent injury.
- Do not stand on chair.
- If the damaged product is irreparable please dispose of the product. Using a damaged product may lead to personal injury.
- This appliance is intended for indoor household use.
- Only trained personnel can replace or repair seat height adjustment components with energy accumulators.
- To clean the unit, wipe the case with a slightly moist, lint-free cloth.
- Do not use any cleaning fluids containing alcohol, ammonia or abrasives.
- Keep this instruction manual for future reference.

## CUSTOMER HELPLINE (UK Customers Only) 0344 561 1234



















If you find difficult to insert the screws, slightly loosen the screws installed in step 4.

















## Currys.co.uk

#### All the support you need.

Whether it's a tech emergency or you need plain good advice, we're always on hand to help. UK: 0344 5611234 IRE: 1 890 818 575



Visit Partmaster.co.uk today for the easiest way to buy electrical spares and accessories. With over 1 million spares and accessories available we can deliver direct to your door the very next day. Visit **www.partmaster.co.uk** or call **0344 800 3456** (UK customers only). Calls charged at National Rate.

> DSG Retail Ltd. (co. no. 504877) 1 Portal Way, London, W3 6RS, UK

### **EU Representative**

DSG Retail Ireland Ltd (259460) 3rd Floor Office Suite Omni Park SC, Santry, Dublin 9, Republic of