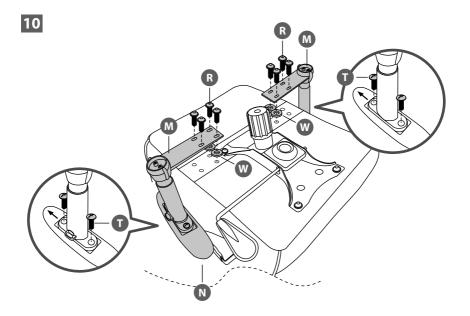

## CUSTOMER HELPLINE (UK Customers Only) 0344 561 1234

If you find difficult to insert the screws, slightly loosen the screws installed in step 4.