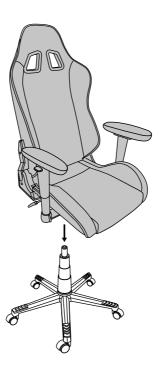

become unbalanced and result injury.
- Always use the chair on a flat, stable surface to prevent injury.
- Do not stand on chair.
- If the damaged product is irreparable please dispose of the product. Using a damaged product may lead to personal injury.
- This appliance is intended for indoor household use.
- Only trained personnel can replace or repair seat height adjustment components with energy accumulators.
- To clean the unit, wipe the case with a slightly moist, lint-free cloth.
- Do not use any cleaning fluids containing alcohol, ammonia or abrasives.
- Keep this instruction manual for future reference.

## CUSTOMER HELPLINE (UK Customers Only) 0344 561 1234



















If you find difficult to insert the screws, slightly loosen the screws installed in step 4.

















## Currys.co.uk

#### All the support you need.

Whether it's a tech emergency or you need plain good advice, we're always on hand to help. UK: 0344 5611234 IRE: 1 890 818 575



Visit Partmaster.co.uk today for the easiest way to buy electrical spares and accessories. With over 1 million spares and accessories available we can deliver direct to your door the very next day. Visit **www.partmaster.co.uk** or call **0344 800 3456** (UK customers only). Calls charged at National Rate.

> DSG Retail Ltd. (co. no. 504877) 1 Portal Way, London, W3 6RS, UK

### **EU Representative**

DSG Retail Ireland Ltd (259460) 3rd Floor Office Suite Omni Park SC, Santry, Dublin 9, Republic of Ireland