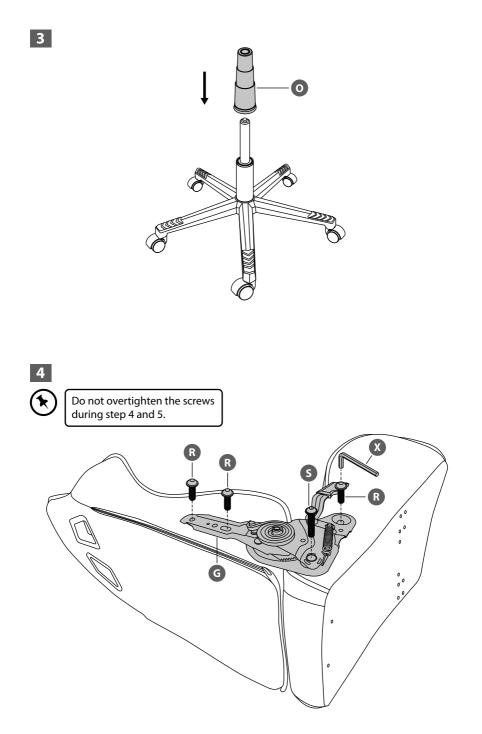

ce.
- · Children should not play with the chair.
- Do not lean over the arms. This could cause the product to become unbalanced and result injury.
- Always use the chair on a flat, stable surface to prevent injury.
- Do not stand on chair.
- If the damaged product is irreparable please dispose of the product. Using a damaged product may lead to personal injury.
- This appliance is intended for indoor household use.
- Only trained personnel can replace or repair seat height adjustment components with energy accumulators.
- To clean the unit, wipe the case with a slightly moist, lint-free cloth.
- Do not use any cleaning fluids containing alcohol, ammonia or abrasives.
- Keep this instruction manual for future reference.

## CUSTOMER HELPLINE (UK Customers Only) 0344 561 1234



















If you find difficult to insert the screws, slightly loosen the screws installed in step 4.

















## Currys.co.uk

#### All the support you need.

Whether it's a tech emergency or you need plain good advice, we're always on hand to help. UK: 0344 5611234 IRE: 1 890 818 575



Visit Partmaster.co.uk today for the easiest way to buy electrical spares and accessories. With over 1 million spares and accessories available we can deliver direct to your door the very next day. Visit **www.partmaster.co.uk** or call **0344 800 3456** (UK customers only). Calls charged at National Rate.

> DSG Retail Ltd. (co. no. 504877) 1 Portal Way, London, W3 6RS, UK

### **EU Representative**

DSG Retail Ireland Ltd (259460) 3rd Floor Office Suite Omni Park SC, Santry, Dublin 9, Republic of Irel