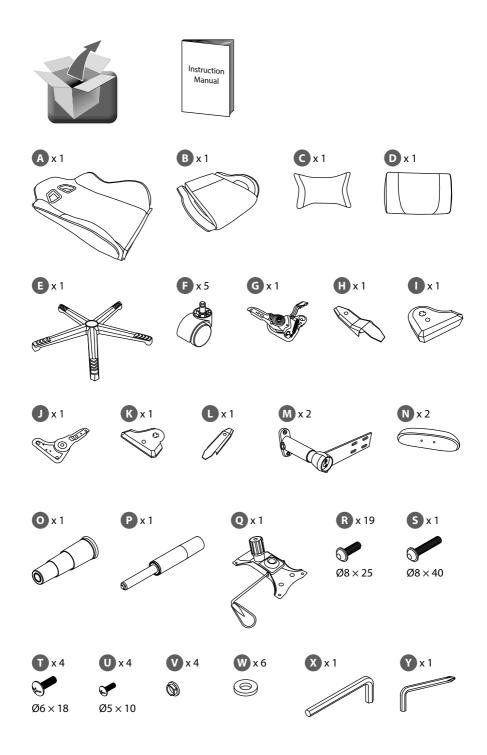

## CUSTOMER HELPLINE (UK Customers Only) 0344 561 1234

If you find difficult to insert the screws, slightly loosen the screws installed in step 4.