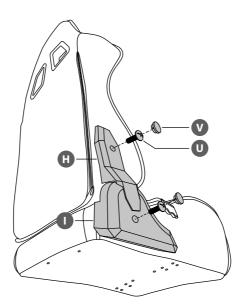

oduct to become unbalanced and result injury.
- Always use the chair on a flat, stable surface to prevent injury.
- Do not stand on chair.
- If the damaged product is irreparable please dispose of the product. Using a damaged product may lead to personal injury.
- This appliance is intended for indoor household use.
- Only trained personnel can replace or repair seat height adjustment components with energy accumulators.
- To clean the unit, wipe the case with a slightly moist, lint-free cloth.
- Do not use any cleaning fluids containing alcohol, ammonia or abrasives.
- Keep this instruction manual for future reference.

## CUSTOMER HELPLINE (UK Customers Only) 0344 561 1234



















If you find difficult to insert the screws, slightly loosen the screws installed in step 4.

















## Currys.co.uk

#### All the support you need.

Whether it's a tech emergency or you need plain good advice, we're always on hand to help. UK: 0344 5611234 IRE: 1 890 818 575



Visit Partmaster.co.uk today for the easiest way to buy electrical spares and accessories. With over 1 million spares and accessories available we can deliver direct to your door the very next day. Visit **www.partmaster.co.uk** or call **0344 800 3456** (UK customers only). Calls charged at National Rate.

> DSG Retail Ltd. (co. no. 504877) 1 Portal Way, London, W3 6RS, UK

### **EU Representative**

DSG Retail Ireland Ltd (259460) 3rd Floor Office Suite Omni Park SC, Santry, Dublin 9, Republic of Ireland