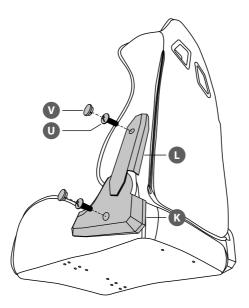

uct to become unbalanced and result injury.
- Always use the chair on a flat, stable surface to prevent injury.
- Do not stand on chair.
- If the damaged product is irreparable please dispose of the product. Using a damaged product may lead to personal injury.
- This appliance is intended for indoor household use.
- Only trained personnel can replace or repair seat height adjustment components with energy accumulators.
- To clean the unit, wipe the case with a slightly moist, lint-free cloth.
- Do not use any cleaning fluids containing alcohol, ammonia or abrasives.
- Keep this instruction manual for future reference.

## CUSTOMER HELPLINE (UK Customers Only) 0344 561 1234



















If you find difficult to insert the screws, slightly loosen the screws installed in step 4.

















## Currys.co.uk

#### All the support you need.

Whether it's a tech emergency or you need plain good advice, we're always on hand to help. UK: 0344 5611234 IRE: 1 890 818 575



Visit Partmaster.co.uk today for the easiest way to buy electrical spares and accessories. With over 1 million spares and accessories available we can deliver direct to your door the very next day. Visit **www.partmaster.co.uk** or call **0344 800 3456** (UK customers only). Calls charged at National Rate.

> DSG Retail Ltd. (co. no. 504877) 1 Portal Way, London, W3 6RS, UK

### **EU Representative**

DSG Retail Ireland Ltd (259460) 3rd Floor Office Suite Omni Park SC, Santry, Dublin 9, Republic of Ireland