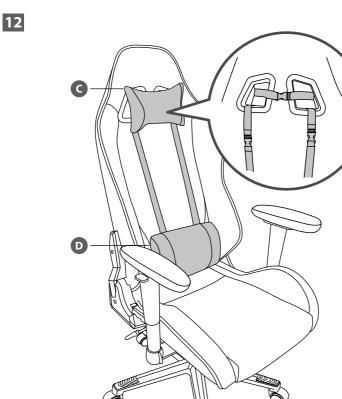

ecome unbalanced and result injury.
- Always use the chair on a flat, stable surface to prevent injury.
- Do not stand on chair.
- If the damaged product is irreparable please dispose of the product. Using a damaged product may lead to personal injury.
- This appliance is intended for indoor household use.
- Only trained personnel can replace or repair seat height adjustment components with energy accumulators.
- To clean the unit, wipe the case with a slightly moist, lint-free cloth.
- Do not use any cleaning fluids containing alcohol, ammonia or abrasives.
- Keep this instruction manual for future reference.

## CUSTOMER HELPLINE (UK Customers Only) 0344 561 1234



















If you find difficult to insert the screws, slightly loosen the screws installed in step 4.

















## Currys.co.uk

#### All the support you need.

Whether it's a tech emergency or you need plain good advice, we're always on hand to help. UK: 0344 5611234 IRE: 1 890 818 575



Visit Partmaster.co.uk today for the easiest way to buy electrical spares and accessories. With over 1 million spares and accessories available we can deliver direct to your door the very next day. Visit **www.partmaster.co.uk** or call **0344 800 3456** (UK customers only). Calls charged at National Rate.

> DSG Retail Ltd. (co. no. 504877) 1 Portal Way, London, W3 6RS, UK

### **EU Representative**

DSG Retail Ireland Ltd (259460) 3rd Floor Office Suite Omni Park SC, Santry, Dublin 9, Republic of Ireland