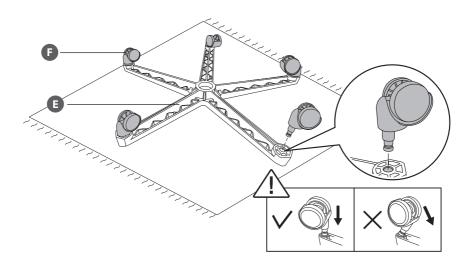

face.
- · Children should not play with the chair.
- Do not lean over the arms. This could cause the product to become unbalanced and result injury.
- Always use the chair on a flat, stable surface to prevent injury.
- · Do not stand on chair.
- If the damaged product is irreparable please dispose of the product. Using a damaged product may lead to personal injury.
- This appliance is intended for indoor household use.
- Only trained personnel can replace or repair seat height adjustment components with energy accumulators.
- To clean the unit, wipe the case with a slightly moist, lint-free cloth.
- Do not use any cleaning fluids containing alcohol, ammonia or abrasives.
- Keep this instruction manual for future reference.

## CUSTOMER HELPLINE (UK Customers Only) 0344 561 1234



















Do not overtighten the screws during step 4 and 5.







If you find difficult to insert the screws, slightly loosen the screws installed in step 4.























## Currys.co.uk

All the support you need.

Whether it's a tech emergency or you need plain good advice, we're always on hand to help. UK: 0344 5611234 IRE: 1890 818 575



Visit Partmaster.co.uk today for the easiest way to buy electrical spares and accessories. With over 1 million spares and accessories available we can deliver direct to your door the very next day. Visit **www.partmaster.co.uk** or call **0344 800 3456** (UK customers only). Calls charged at National Rate.

DSG Retail Ltd. (co. no. 504877) 1 Portal Way, London, W3 6RS, UK

## **EU Representative**

DSG Retail Ireland Ltd (259460) 3rd Floor Of