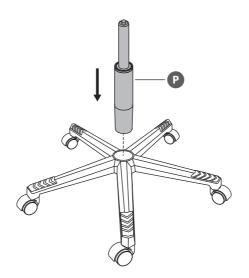

ce.
- · Children should not play with the chair.
- Do not lean over the arms. This could cause the product to become unbalanced and result injury.
- Always use the chair on a flat, stable surface to prevent injury.
- · Do not stand on chair.
- If the damaged product is irreparable please dispose of the product. Using a damaged product may lead to personal injury.
- This appliance is intended for indoor household use.
- Only trained personnel can replace or repair seat height adjustment components with energy accumulators.
- To clean the unit, wipe the case with a slightly moist, lint-free cloth.
- Do not use any cleaning fluids containing alcohol, ammonia or abrasives.
- Keep this instruction manual for future reference.

## CUSTOMER HELPLINE (UK Customers Only) 0344 561 1234



















Do not overtighten the screws during step 4 and 5.







If you find difficult to insert the screws, slightly loosen the screws installed in step 4.























## Currys.co.uk

All the support you need.

Whether it's a tech emergency or you need plain good advice, we're always on hand to help. UK: 0344 5611234 IRE: 1890 818 575



Visit Partmaster.co.uk today for the easiest way to buy electrical spares and accessories. With over 1 million spares and accessories available we can deliver direct to your door the very next day. Visit **www.partmaster.co.uk** or call **0344 800 3456** (UK customers only). Calls charged at National Rate.

DSG Retail Ltd. (co. no. 504877) 1 Portal Way, London, W3 6RS, UK

## **EU Representative**

DSG Retail Ireland Ltd (259460) 3rd Floor Offi