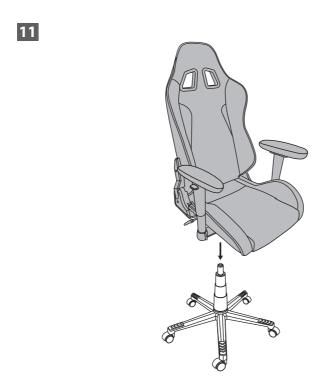

a flat, stable surface to prevent injury.
- · Do not stand on chair.
- If the damaged product is irreparable please dispose of the product. Using a damaged product may lead to personal injury.
- This appliance is intended for indoor household use.
- Only trained personnel can replace or repair seat height adjustment components with energy accumulators.
- To clean the unit, wipe the case with a slightly moist, lint-free cloth.
- Do not use any cleaning fluids containing alcohol, ammonia or abrasives.
- Keep this instruction manual for future reference.

## CUSTOMER HELPLINE (UK Customers Only) 0344 561 1234



















Do not overtighten the screws during step 4 and 5.







If you find difficult to insert the screws, slightly loosen the screws installed in step 4.























## Currys.co.uk

All the support you need.

Whether it's a tech emergency or you need plain good advice, we're always on hand to help. UK: 0344 5611234 IRE: 1890 818 575



Visit Partmaster.co.uk today for the easiest way to buy electrical spares and accessories. With over 1 million spares and accessories available we can deliver direct to your door the very next day. Visit **www.partmaster.co.uk** or call **0344 800 3456** (UK customers only). Calls charged at National Rate.

DSG Retail Ltd. (co. no. 504877) 1 Portal Way, London, W3 6RS, UK

## **EU Representative**

DSG Retail Ireland Ltd (259460) 3rd Floor Office Suite Omni Park SC, Santry, Dublin 9, Republic of Ireland