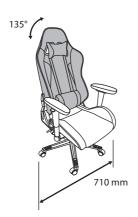

evel surface.
- · Children should not play with the chair.
- Do not lean over the arms. This could cause the product to become unbalanced and result injury.
- Always use the chair on a flat, stable surface to prevent injury.
- · Do not stand on chair.
- If the damaged product is irreparable please dispose of the product. Using a damaged product may lead to personal injury.
- This appliance is intended for indoor household use.
- Only trained personnel can replace or repair seat height adjustment components with energy accumulators.
- To clean the unit, wipe the case with a slightly moist, lint-free cloth.
- Do not use any cleaning fluids containing alcohol, ammonia or abrasives.
- Keep this instruction manual for future reference.

## CUSTOMER HELPLINE (UK Customers Only) 0344 561 1234



















Do not overtighten the screws during step 4 and 5.







If you find difficult to insert the screws, slightly loosen the screws installed in step 4.























## Currys.co.uk

All the support you need.

Whether it's a tech emergency or you need plain good advice, we're always on hand to help. UK: 0344 5611234 IRE: 1890 818 575



Visit Partmaster.co.uk today for the easiest way to buy electrical spares and accessories. With over 1 million spares and accessories available we can deliver direct to your door the very next day. Visit **www.partmaster.co.uk** or call **0344 800 3456** (UK customers only). Calls charged at National Rate.

DSG Retail Ltd. (co. no. 504877) 1 Portal Way, London, W3 6RS, UK

## **EU Representative**

DSG Retail Ireland Ltd (259460) 3rd