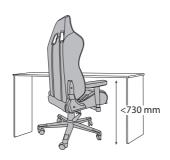

surface.
- · Children should not play with the chair.
- Do not lean over the arms. This could cause the product to become unbalanced and result injury.
- Always use the chair on a flat, stable surface to prevent injury.
- · Do not stand on chair.
- If the damaged product is irreparable please dispose of the product. Using a damaged product may lead to personal injury.
- This appliance is intended for indoor household use.
- Only trained personnel can replace or repair seat height adjustment components with energy accumulators.
- To clean the unit, wipe the case with a slightly moist, lint-free cloth.
- Do not use any cleaning fluids containing alcohol, ammonia or abrasives.
- Keep this instruction manual for future reference.

## CUSTOMER HELPLINE (UK Customers Only) 0344 561 1234



















Do not overtighten the screws during step 4 and 5.







If you find difficult to insert the screws, slightly loosen the screws installed in step 4.























## Currys.co.uk

All the support you need.

Whether it's a tech emergency or you need plain good advice, we're always on hand to help. UK: 0344 5611234 IRE: 1890 818 575



Visit Partmaster.co.uk today for the easiest way to buy electrical spares and accessories. With over 1 million spares and accessories available we can deliver direct to your door the very next day. Visit **www.partmaster.co.uk** or call **0344 800 3456** (UK customers only). Calls charged at National Rate.

DSG Retail Ltd. (co. no. 504877) 1 Portal Way, London, W3 6RS, UK

## **EU Representative**

DSG Retail Ireland Ltd (259460) 3rd Floo