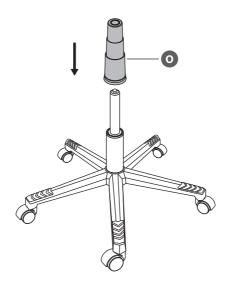

.
- · Children should not play with the chair.
- Do not lean over the arms. This could cause the product to become unbalanced and result injury.
- Always use the chair on a flat, stable surface to prevent injury.
- · Do not stand on chair.
- If the damaged product is irreparable please dispose of the product. Using a damaged product may lead to personal injury.
- This appliance is intended for indoor household use.
- Only trained personnel can replace or repair seat height adjustment components with energy accumulators.
- To clean the unit, wipe the case with a slightly moist, lint-free cloth.
- Do not use any cleaning fluids containing alcohol, ammonia or abrasives.
- Keep this instruction manual for future reference.

## CUSTOMER HELPLINE (UK Customers Only) 0344 561 1234



















Do not overtighten the screws during step 4 and 5.







If you find difficult to insert the screws, slightly loosen the screws installed in step 4.























## Currys.co.uk

All the support you need.

Whether it's a tech emergency or you need plain good advice, we're always on hand to help. UK: 0344 5611234 IRE: 1890 818 575



Visit Partmaster.co.uk today for the easiest way to buy electrical spares and accessories. With over 1 million spares and accessories available we can deliver direct to your door the very next day. Visit **www.partmaster.co.uk** or call **0344 800 3456** (UK customers only). Calls charged at National Rate.

DSG Retail Ltd. (co. no. 504877) 1 Portal Way, London, W3 6RS, UK

## **EU Representative**

DSG Retail Ireland Ltd (259460) 3rd Floor Office