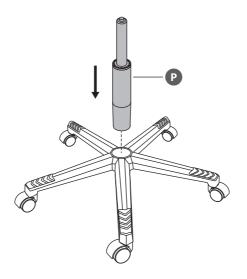

ce.
- · Children should not play with the chair.
- Do not lean over the arms. This could cause the product to become unbalanced and result injury.
- Always use the chair on a flat, stable surface to prevent injury.
- · Do not stand on chair.
- If the damaged product is irreparable please dispose of the product. Using a damaged product may lead to personal injury.
- This appliance is intended for indoor household use.
- Only trained personnel can replace or repair seat height adjustment components with energy accumulators.
- To clean the unit, wipe the case with a slightly moist, lint-free cloth.
- Do not use any cleaning fluids containing alcohol, ammonia or abrasives.
- Keep this instruction manual for future reference.

## CUSTOMER HELPLINE (UK Customers Only) 0344 561 1234



















Do not overtighten the screws during step 4 and 5.







If you find difficult to insert the screws, slightly loosen the screws installed in step 4.























## Currys.co.uk

All the support you need.

Whether it's a tech emergency or you need plain good advice, we're always on hand to help. UK: 0344 5611234 IRE: 1890 818 575



Visit Partmaster.co.uk today for the easiest way to buy electrical spares and accessories. With over 1 million spares and accessories available we can deliver direct to your door the very next day. Visit **www.partmaster.co.uk** or call **0344 800 3456** (UK customers only). Calls charged at National Rate.

DSG Retail Ltd. (co. no. 504877) 1 Portal Way, London, W3 6RS, UK

## **EU Representative**

DSG Retail Ireland Ltd (259460) 3rd Floor Offi