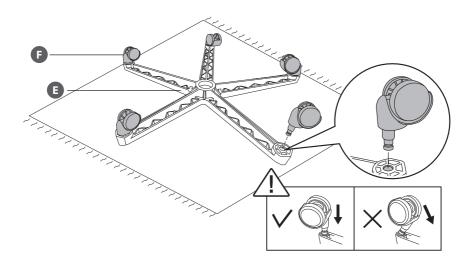

face.
- · Children should not play with the chair.
- Do not lean over the arms. This could cause the product to become unbalanced and result injury.
- Always use the chair on a flat, stable surface to prevent injury.
- · Do not stand on chair.
- If the damaged product is irreparable please dispose of the product. Using a damaged product may lead to personal injury.
- This appliance is intended for indoor household use.
- Only trained personnel can replace or repair seat height adjustment components with energy accumulators.
- To clean the unit, wipe the case with a slightly moist, lint-free cloth.
- Do not use any cleaning fluids containing alcohol, ammonia or abrasives.
- Keep this instruction manual for future reference.

## CUSTOMER HELPLINE (UK Customers Only) 0344 561 1234



















Do not overtighten the screws during step 4 and 5.







If you find difficult to insert the screws, slightly loosen the screws installed in step 4.























## Currys.co.uk

All the support you need.

Whether it's a tech emergency or you need plain good advice, we're always on hand to help. UK: 0344 5611234 IRE: 1890 818 575



Visit Partmaster.co.uk today for the easiest way to buy electrical spares and accessories. With over 1 million spares and accessories available we can deliver direct to your door the very next day. Visit **www.partmaster.co.uk** or call **0344 800 3456** (UK customers only). Calls charged at National Rate.

DSG Retail Ltd. (co. no. 504877) 1 Portal Way, London, W3 6RS, UK

## **EU Representative**

DSG Retail Ireland Ltd (259460) 3rd Floor Of