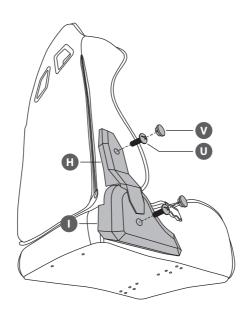

hair on a flat, stable surface to prevent injury.
- · Do not stand on chair.
- If the damaged product is irreparable please dispose of the product. Using a damaged product may lead to personal injury.
- This appliance is intended for indoor household use.
- Only trained personnel can replace or repair seat height adjustment components with energy accumulators.
- To clean the unit, wipe the case with a slightly moist, lint-free cloth.
- Do not use any cleaning fluids containing alcohol, ammonia or abrasives.
- Keep this instruction manual for future reference.

## CUSTOMER HELPLINE (UK Customers Only) 0344 561 1234



















Do not overtighten the screws during step 4 and 5.







If you find difficult to insert the screws, slightly loosen the screws installed in step 4.























## Currys.co.uk

All the support you need.

Whether it's a tech emergency or you need plain good advice, we're always on hand to help. UK: 0344 5611234 IRE: 1890 818 575



Visit Partmaster.co.uk today for the easiest way to buy electrical spares and accessories. With over 1 million spares and accessories available we can deliver direct to your door the very next day. Visit **www.partmaster.co.uk** or call **0344 800 3456** (UK customers only). Calls charged at National Rate.

DSG Retail Ltd. (co. no. 504877) 1 Portal Way, London, W3 6RS, UK

## **EU Representative**

DSG Retail Ireland Ltd (259460) 3rd Floor Office Suite Omni Park SC, Santry, Dublin 9, Republic of Ireland