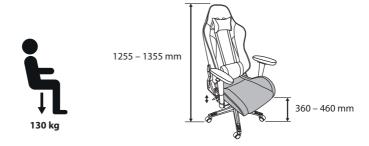

level surface.
- · Children should not play with the chair.
- Do not lean over the arms. This could cause the product to become unbalanced and result injury.
- Always use the chair on a flat, stable surface to prevent injury.
- · Do not stand on chair.
- If the damaged product is irreparable please dispose of the product. Using a damaged product may lead to personal injury.
- This appliance is intended for indoor household use.
- Only trained personnel can replace or repair seat height adjustment components with energy accumulators.
- To clean the unit, wipe the case with a slightly moist, lint-free cloth.
- Do not use any cleaning fluids containing alcohol, ammonia or abrasives.
- Keep this instruction manual for future reference.

## CUSTOMER HELPLINE (UK Customers Only) 0344 561 1234



















Do not overtighten the screws during step 4 and 5.







If you find difficult to insert the screws, slightly loosen the screws installed in step 4.























## Currys.co.uk

All the support you need.

Whether it's a tech emergency or you need plain good advice, we're always on hand to help. UK: 0344 5611234 IRE: 1890 818 575



Visit Partmaster.co.uk today for the easiest way to buy electrical spares and accessories. With over 1 million spares and accessories available we can deliver direct to your door the very next day. Visit **www.partmaster.co.uk** or call **0344 800 3456** (UK customers only). Calls charged at National Rate.

DSG Retail Ltd. (co. no. 504877) 1 Portal Way, London, W3 6RS, UK

## **EU Representative**

DSG Retail Ireland Ltd (259460) 3r