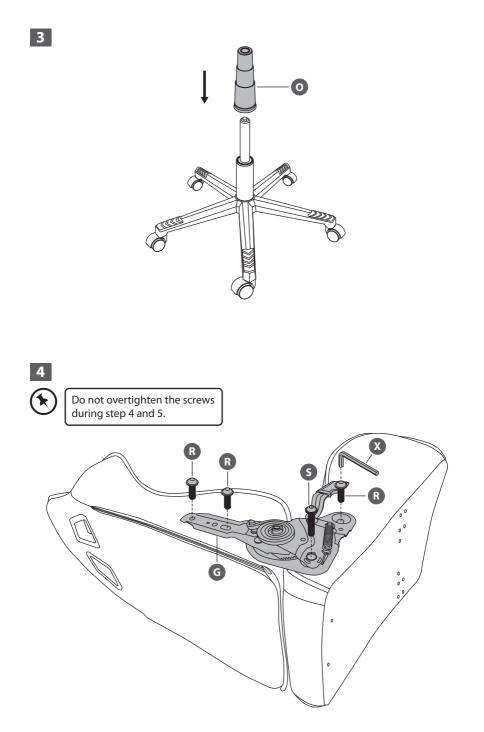

## CUSTOMER HELPLINE (UK Customers Only) 0344 561 1234

If you find difficult to insert the screws, slightly loosen the screws installed in step 4.