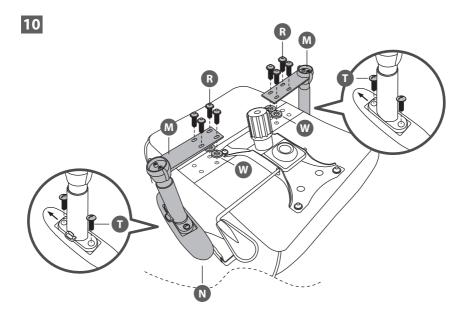

## CUSTOMER HELPLINE (UK Customers Only) 0344 561 1234

If you find difficult to insert the screws, slightly loosen the screws installed in step 4.