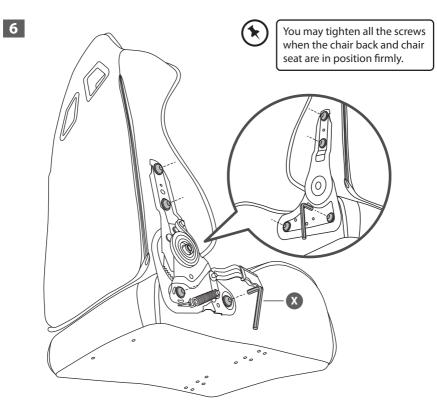

## CUSTOMER HELPLINE (UK Customers Only) 0344 561 1234

If you find difficult to insert the screws, slightly loosen the screws installed in step 4.