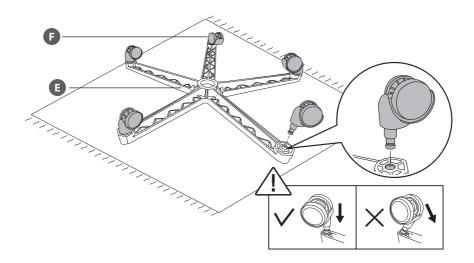

urface.
- · Children should not play with the chair.
- Do not lean over the arms. This could cause the product to become unbalanced and result injury.
- Always use the chair on a flat, stable surface to prevent injury.
- Do not stand on chair.
- If the damaged product is irreparable please dispose of the product. Using a damaged product may lead to personal injury.
- This appliance is intended for indoor household use.
- Only trained personnel can replace or repair seat height adjustment components with energy accumulators.
- To clean the unit, wipe the case with a slightly moist, lint-free cloth.
- Do not use any cleaning fluids containing alcohol, ammonia or abrasives.
- Keep this instruction manual for future reference.

## CUSTOMER HELPLINE (UK Customers Only) 0344 561 1234



















If you find difficult to insert the screws, slightly loosen the screws installed in step 4.















## Currys.co.uk

#### All the support you need.

Whether it's a tech emergency or you need plain good advice, we're always on hand to help. UK: 0344 5611234 IRE: 1 890 818 575



Visit Partmaster.co.uk today for the easiest way to buy electrical spares and accessories. With over 1 million spares and accessories available we can deliver direct to your door the very next day. Visit **www.partmaster.co.uk** or call **0344 800 3456** (UK customers only). Calls charged at National Rate.

> DSG Retail Ltd. (co. no. 504877) 1 Portal Way, London, W3 6RS, UK

### **EU Representative**

DSG Retail Ireland Ltd (259460) 3rd Floor Office Suite Omni Park SC, Santry, Dublin 9, Republic of Ir