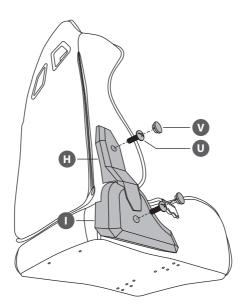

oduct to become unbalanced and result injury.
- Always use the chair on a flat, stable surface to prevent injury.
- Do not stand on chair.
- If the damaged product is irreparable please dispose of the product. Using a damaged product may lead to personal injury.
- This appliance is intended for indoor household use.
- Only trained personnel can replace or repair seat height adjustment components with energy accumulators.
- To clean the unit, wipe the case with a slightly moist, lint-free cloth.
- Do not use any cleaning fluids containing alcohol, ammonia or abrasives.
- Keep this instruction manual for future reference.

## CUSTOMER HELPLINE (UK Customers Only) 0344 561 1234



















If you find difficult to insert the screws, slightly loosen the screws installed in step 4.















## Currys.co.uk

#### All the support you need.

Whether it's a tech emergency or you need plain good advice, we're always on hand to help. UK: 0344 5611234 IRE: 1 890 818 575



Visit Partmaster.co.uk today for the easiest way to buy electrical spares and accessories. With over 1 million spares and accessories available we can deliver direct to your door the very next day. Visit **www.partmaster.co.uk** or call **0344 800 3456** (UK customers only). Calls charged at National Rate.

> DSG Retail Ltd. (co. no. 504877) 1 Portal Way, London, W3 6RS, UK

### **EU Representative**

DSG Retail Ireland Ltd (259460) 3rd Floor Office Suite Omni Park SC, Santry, Dublin 9, Republic of Ireland