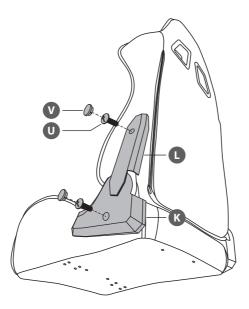

uct to become unbalanced and result injury.
- Always use the chair on a flat, stable surface to prevent injury.
- Do not stand on chair.
- If the damaged product is irreparable please dispose of the product. Using a damaged product may lead to personal injury.
- This appliance is intended for indoor household use.
- Only trained personnel can replace or repair seat height adjustment components with energy accumulators.
- To clean the unit, wipe the case with a slightly moist, lint-free cloth.
- Do not use any cleaning fluids containing alcohol, ammonia or abrasives.
- Keep this instruction manual for future reference.

## CUSTOMER HELPLINE (UK Customers Only) 0344 561 1234



















If you find difficult to insert the screws, slightly loosen the screws installed in step 4.















## Currys.co.uk

#### All the support you need.

Whether it's a tech emergency or you need plain good advice, we're always on hand to help. UK: 0344 5611234 IRE: 1 890 818 575



Visit Partmaster.co.uk today for the easiest way to buy electrical spares and accessories. With over 1 million spares and accessories available we can deliver direct to your door the very next day. Visit **www.partmaster.co.uk** or call **0344 800 3456** (UK customers only). Calls charged at National Rate.

> DSG Retail Ltd. (co. no. 504877) 1 Portal Way, London, W3 6RS, UK

### **EU Representative**

DSG Retail Ireland Ltd (259460) 3rd Floor Office Suite Omni Park SC, Santry, Dublin 9, Republic of Ireland