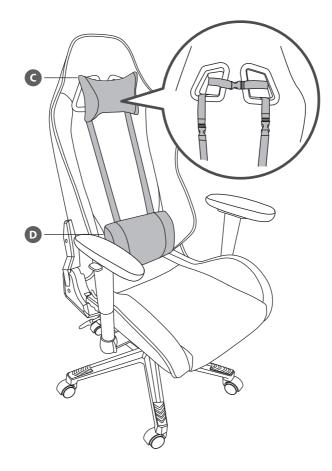

become unbalanced and result injury.
- Always use the chair on a flat, stable surface to prevent injury.
- Do not stand on chair.
- If the damaged product is irreparable please dispose of the product. Using a damaged product may lead to personal injury.
- This appliance is intended for indoor household use.
- Only trained personnel can replace or repair seat height adjustment components with energy accumulators.
- To clean the unit, wipe the case with a slightly moist, lint-free cloth.
- Do not use any cleaning fluids containing alcohol, ammonia or abrasives.
- Keep this instruction manual for future reference.

## CUSTOMER HELPLINE (UK Customers Only) 0344 561 1234



















If you find difficult to insert the screws, slightly loosen the screws installed in step 4.















## Currys.co.uk

#### All the support you need.

Whether it's a tech emergency or you need plain good advice, we're always on hand to help. UK: 0344 5611234 IRE: 1 890 818 575



Visit Partmaster.co.uk today for the easiest way to buy electrical spares and accessories. With over 1 million spares and accessories available we can deliver direct to your door the very next day. Visit **www.partmaster.co.uk** or call **0344 800 3456** (UK customers only). Calls charged at National Rate.

> DSG Retail Ltd. (co. no. 504877) 1 Portal Way, London, W3 6RS, UK

### **EU Representative**

DSG Retail Ireland Ltd (259460) 3rd Floor Office Suite Omni Park SC, Santry, Dublin 9, Republic of Ireland