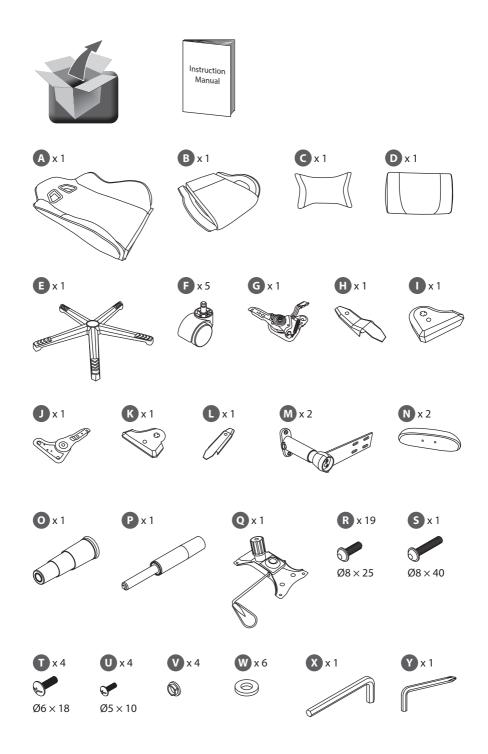

surface.
- · Children should not play with the chair.
- Do not lean over the arms. This could cause the product to become unbalanced and result injury.
- Always use the chair on a flat, stable surface to prevent injury.
- Do not stand on chair.
- If the damaged product is irreparable please dispose of the product. Using a damaged product may lead to personal injury.
- This appliance is intended for indoor household use.
- Only trained personnel can replace or repair seat height adjustment components with energy accumulators.
- To clean the unit, wipe the case with a slightly moist, lint-free cloth.
- Do not use any cleaning fluids containing alcohol, ammonia or abrasives.
- Keep this instruction manual for future reference.

## CUSTOMER HELPLINE (UK Customers Only) 0344 561 1234



















If you find difficult to insert the screws, slightly loosen the screws installed in step 4.















## Currys.co.uk

#### All the support you need.

Whether it's a tech emergency or you need plain good advice, we're always on hand to help. UK: 0344 5611234 IRE: 1 890 818 575



Visit Partmaster.co.uk today for the easiest way to buy electrical spares and accessories. With over 1 million spares and accessories available we can deliver direct to your door the very next day. Visit **www.partmaster.co.uk** or call **0344 800 3456** (UK customers only). Calls charged at National Rate.

> DSG Retail Ltd. (co. no. 504877) 1 Portal Way, London, W3 6RS, UK

### **EU Representative**

DSG Retail Ireland Ltd (259460) 3rd Floor Office Suite Omni Park SC, Santry, Dublin 9, Republic of