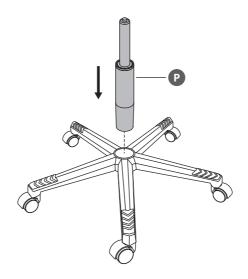

face.
- · Children should not play with the chair.
- Do not lean over the arms. This could cause the product to become unbalanced and result injury.
- Always use the chair on a flat, stable surface to prevent injury.
- Do not stand on chair.
- If the damaged product is irreparable please dispose of the product. Using a damaged product may lead to personal injury.
- This appliance is intended for indoor household use.
- Only trained personnel can replace or repair seat height adjustment components with energy accumulators.
- To clean the unit, wipe the case with a slightly moist, lint-free cloth.
- Do not use any cleaning fluids containing alcohol, ammonia or abrasives.
- Keep this instruction manual for future reference.

## CUSTOMER HELPLINE (UK Customers Only) 0344 561 1234



















If you find difficult to insert the screws, slightly loosen the screws installed in step 4.















## Currys.co.uk

#### All the support you need.

Whether it's a tech emergency or you need plain good advice, we're always on hand to help. UK: 0344 5611234 IRE: 1 890 818 575



Visit Partmaster.co.uk today for the easiest way to buy electrical spares and accessories. With over 1 million spares and accessories available we can deliver direct to your door the very next day. Visit **www.partmaster.co.uk** or call **0344 800 3456** (UK customers only). Calls charged at National Rate.

> DSG Retail Ltd. (co. no. 504877) 1 Portal Way, London, W3 6RS, UK

### **EU Representative**

DSG Retail Ireland Ltd (259460) 3rd Floor Office Suite Omni Park SC, Santry, Dublin 9, Republic of Irel