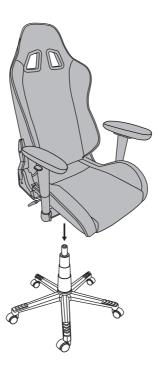

to become unbalanced and result injury.
- Always use the chair on a flat, stable surface to prevent injury.
- Do not stand on chair.
- If the damaged product is irreparable please dispose of the product. Using a damaged product may lead to personal injury.
- This appliance is intended for indoor household use.
- Only trained personnel can replace or repair seat height adjustment components with energy accumulators.
- To clean the unit, wipe the case with a slightly moist, lint-free cloth.
- Do not use any cleaning fluids containing alcohol, ammonia or abrasives.
- Keep this instruction manual for future reference.

## CUSTOMER HELPLINE (UK Customers Only) 0344 561 1234



















If you find difficult to insert the screws, slightly loosen the screws installed in step 4.















## Currys.co.uk

#### All the support you need.

Whether it's a tech emergency or you need plain good advice, we're always on hand to help. UK: 0344 5611234 IRE: 1 890 818 575



Visit Partmaster.co.uk today for the easiest way to buy electrical spares and accessories. With over 1 million spares and accessories available we can deliver direct to your door the very next day. Visit **www.partmaster.co.uk** or call **0344 800 3456** (UK customers only). Calls charged at National Rate.

> DSG Retail Ltd. (co. no. 504877) 1 Portal Way, London, W3 6RS, UK

### **EU Representative**

DSG Retail Ireland Ltd (259460) 3rd Floor Office Suite Omni Park SC, Santry, Dublin 9, Republic of Ireland