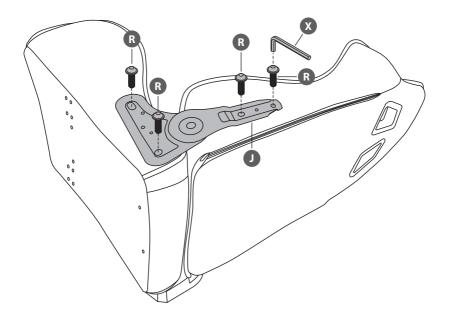

## CUSTOMER HELPLINE (UK Customers Only) 0344 561 1234

If you find difficult to insert the screws, slightly loosen the screws installed in step 4.