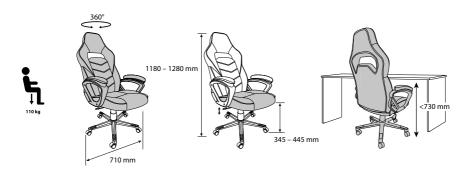

level surface.
- · Children should not play with the chair.
- Do not lean over the arms. This could cause the product to become unbalanced and result injury.
- Always use the chair on a flat, stable surface to prevent injury.
- · Do not stand on chair.
- If the damaged product is irreparable please dispose of the product. Using a damaged product may lead to personal injury.
- This appliance is intended for indoor household use.
- Only trained personnel can replace or repair seat height adjustment components with energy accumulators.
- To clean the unit, wipe the case with a slightly moist, lint-free cloth.
- Do not use any cleaning fluids containing alcohol, ammonia or abrasives.
- Keep this instruction manual for future reference.

## CUSTOMER HELPLINE (UK Customers Only) 0344 561 1234































































## Currys.co.uk

All the support you need.

Whether it's a tech emergency or you need plain good advice, we're always on hand to help. UK: 0344 5611234 IRE: 1890 818 575

Partmaster

Visit Partmaster.co.uk today for the easiest way to buy electrical spares and accessories. With over 1 million spares and accessories available we can deliver direct to your door the very next day. Visit **www.partmaster.co.uk** or call **0344 800 3456** (UK customers only). Calls charged at National Rate.

DSG Retail Ltd. (co. no. 504877) 1 Portal Way, London, W3 6RS, UK

## **EU Representative**

DSG Retail Ireland Ltd (259460) 3rd Floor Office Suite Omni Park SC, Santry, Dublin 9, Republic of Ireland