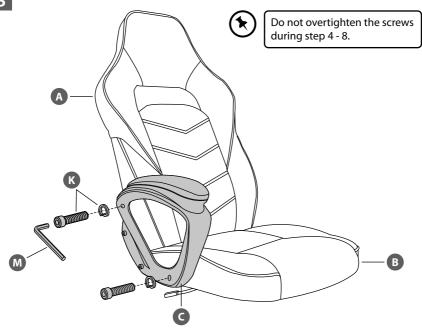

play with the chair.
- Do not lean over the arms. This could cause the product to become unbalanced and result injury.
- Always use the chair on a flat, stable surface to prevent injury.
- · Do not stand on chair.
- If the damaged product is irreparable please dispose of the product. Using a damaged product may lead to personal injury.
- This appliance is intended for indoor household use.
- Only trained personnel can replace or repair seat height adjustment components with energy accumulators.
- To clean the unit, wipe the case with a slightly moist, lint-free cloth.
- Do not use any cleaning fluids containing alcohol, ammonia or abrasives.
- Keep this instruction manual for future reference.

## CUSTOMER HELPLINE (UK Customers Only) 0344 561 1234































































## Currys.co.uk

All the support you need.

Whether it's a tech emergency or you need plain good advice, we're always on hand to help. UK: 0344 5611234 IRE: 1890 818 575

Partmaster

Visit Partmaster.co.uk today for the easiest way to buy electrical spares and accessories. With over 1 million spares and accessories available we can deliver direct to your door the very next day. Visit **www.partmaster.co.uk** or call **0344 800 3456** (UK customers only). Calls charged at National Rate.

DSG Retail Ltd. (co. no. 504877) 1 Portal Way, London, W3 6RS, UK

## **EU Representative**

DSG Retail Ireland Ltd (259460) 3rd Floor Office Suite Omni Park SC, Santry, Dublin 9, Republic of Ireland