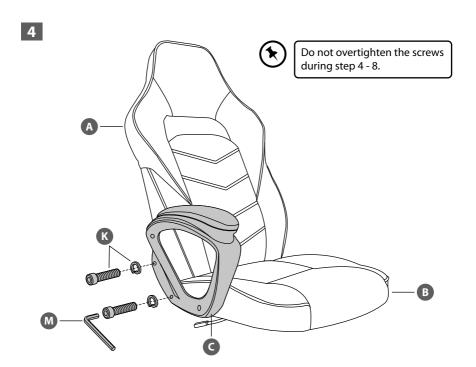

t play with the chair.
- Do not lean over the arms. This could cause the product to become unbalanced and result injury.
- Always use the chair on a flat, stable surface to prevent injury.
- · Do not stand on chair.
- If the damaged product is irreparable please dispose of the product. Using a damaged product may lead to personal injury.
- This appliance is intended for indoor household use.
- Only trained personnel can replace or repair seat height adjustment components with energy accumulators.
- To clean the unit, wipe the case with a slightly moist, lint-free cloth.
- Do not use any cleaning fluids containing alcohol, ammonia or abrasives.
- Keep this instruction manual for future reference.

## CUSTOMER HELPLINE (UK Customers Only) 0344 561 1234































































## Currys.co.uk

All the support you need.

Whether it's a tech emergency or you need plain good advice, we're always on hand to help. UK: 0344 5611234 IRE: 1890 818 575

Partmaster

Visit Partmaster.co.uk today for the easiest way to buy electrical spares and accessories. With over 1 million spares and accessories available we can deliver direct to your door the very next day. Visit **www.partmaster.co.uk** or call **0344 800 3456** (UK customers only). Calls charged at National Rate.

DSG Retail Ltd. (co. no. 504877) 1 Portal Way, London, W3 6RS, UK

## **EU Representative**

DSG Retail Ireland Ltd (259460) 3rd Floor Office Suite Omni Park SC, Santry, Dublin 9, Republic of Ireland