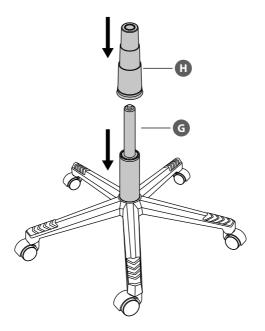

d not play with the chair.
- Do not lean over the arms. This could cause the product to become unbalanced and result injury.
- Always use the chair on a flat, stable surface to prevent injury.
- · Do not stand on chair.
- If the damaged product is irreparable please dispose of the product. Using a damaged product may lead to personal injury.
- This appliance is intended for indoor household use.
- Only trained personnel can replace or repair seat height adjustment components with energy accumulators.
- To clean the unit, wipe the case with a slightly moist, lint-free cloth.
- Do not use any cleaning fluids containing alcohol, ammonia or abrasives.
- Keep this instruction manual for future reference.

## CUSTOMER HELPLINE (UK Customers Only) 0344 561 1234































































## Currys.co.uk

All the support you need.

Whether it's a tech emergency or you need plain good advice, we're always on hand to help. UK: 0344 5611234 IRE: 1890 818 575

Partmaster

Visit Partmaster.co.uk today for the easiest way to buy electrical spares and accessories. With over 1 million spares and accessories available we can deliver direct to your door the very next day. Visit **www.partmaster.co.uk** or call **0344 800 3456** (UK customers only). Calls charged at National Rate.

DSG Retail Ltd. (co. no. 504877) 1 Portal Way, London, W3 6RS, UK

## **EU Representative**

DSG Retail Ireland Ltd (259460) 3rd Floor Office Suite Omni Park SC, Santry, Dublin 9, Republic of Ireland