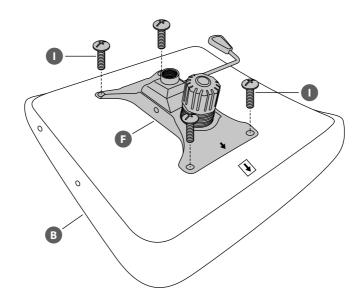

not play with the chair.
- Do not lean over the arms. This could cause the product to become unbalanced and result injury.
- Always use the chair on a flat, stable surface to prevent injury.
- · Do not stand on chair.
- If the damaged product is irreparable please dispose of the product. Using a damaged product may lead to personal injury.
- This appliance is intended for indoor household use.
- Only trained personnel can replace or repair seat height adjustment components with energy accumulators.
- To clean the unit, wipe the case with a slightly moist, lint-free cloth.
- Do not use any cleaning fluids containing alcohol, ammonia or abrasives.
- Keep this instruction manual for future reference.

## CUSTOMER HELPLINE (UK Customers Only) 0344 561 1234































































## Currys.co.uk

All the support you need.

Whether it's a tech emergency or you need plain good advice, we're always on hand to help. UK: 0344 5611234 IRE: 1890 818 575

Partmaster

Visit Partmaster.co.uk today for the easiest way to buy electrical spares and accessories. With over 1 million spares and accessories available we can deliver direct to your door the very next day. Visit **www.partmaster.co.uk** or call **0344 800 3456** (UK customers only). Calls charged at National Rate.

DSG Retail Ltd. (co. no. 504877) 1 Portal Way, London, W3 6RS, UK

## **EU Representative**

DSG Retail Ireland Ltd (259460) 3rd Floor Office Suite Omni Park SC, Santry, Dublin 9, Republic of Ireland