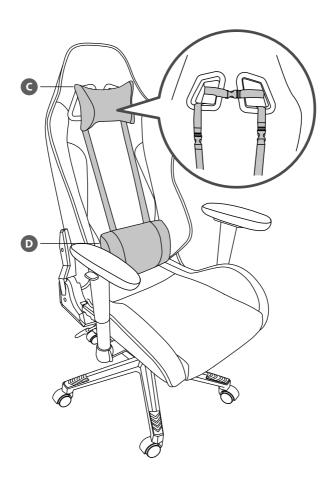

flat, stable surface to prevent injury.
- · Do not stand on chair.
- If the damaged product is irreparable please dispose of the product. Using a damaged product may lead to personal injury.
- This appliance is intended for indoor household use.
- Only trained personnel can replace or repair seat height adjustment components with energy accumulators.
- To clean the unit, wipe the case with a slightly moist, lint-free cloth.
- Do not use any cleaning fluids containing alcohol, ammonia or abrasives.
- Keep this instruction manual for future reference.

# CUSTOMER HELPLINE (UK Customers Only) 0344 561 1234



















Do not overtighten the screws during step 4 and 5.







If you find difficult to insert the screws, slightly loosen the screws installed in step 4.





















### Currys.co.uk

All the support you need.

Whether it's a tech emergency or you need plain good advice, we're always on hand to help. UK: 0344 5611234 IRE: 1890 818 575



Visit Partmaster.co.uk today for the easiest way to buy electrical spares and accessories. With over 1 million spares and accessories available we can deliver direct to your door the very next day. Visit **www.partmaster.co.uk** or call **0344 800 3456** (UK customers only). Calls charged at National Rate.

DSG Retail Ltd. (co. no. 504877) 1 Portal Way, London, W3 6RS, UK

#### **EU Representative**

DSG Retail Ireland Ltd (259460) 3rd Floor Office Suite Omni Park SC, Santry, Dublin 9, Republic of Ireland