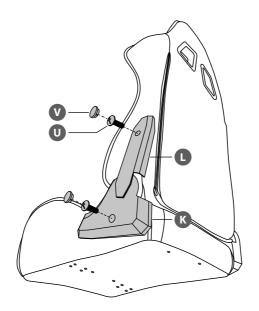

air on a flat, stable surface to prevent injury.
- · Do not stand on chair.
- If the damaged product is irreparable please dispose of the product. Using a damaged product may lead to personal injury.
- This appliance is intended for indoor household use.
- Only trained personnel can replace or repair seat height adjustment components with energy accumulators.
- To clean the unit, wipe the case with a slightly moist, lint-free cloth.
- Do not use any cleaning fluids containing alcohol, ammonia or abrasives.
- Keep this instruction manual for future reference.

# CUSTOMER HELPLINE (UK Customers Only) 0344 561 1234



















Do not overtighten the screws during step 4 and 5.







If you find difficult to insert the screws, slightly loosen the screws installed in step 4.





















### Currys.co.uk

All the support you need.

Whether it's a tech emergency or you need plain good advice, we're always on hand to help. UK: 0344 5611234 IRE: 1890 818 575



Visit Partmaster.co.uk today for the easiest way to buy electrical spares and accessories. With over 1 million spares and accessories available we can deliver direct to your door the very next day. Visit **www.partmaster.co.uk** or call **0344 800 3456** (UK customers only). Calls charged at National Rate.

DSG Retail Ltd. (co. no. 504877) 1 Portal Way, London, W3 6RS, UK

#### **EU Representative**

DSG Retail Ireland Ltd (259460) 3rd Floor Office Suite Omni Park SC, Santry, Dublin 9, Republic of Ireland