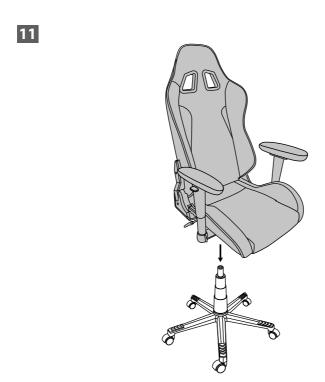

a flat, stable surface to prevent injury.
- · Do not stand on chair.
- If the damaged product is irreparable please dispose of the product. Using a damaged product may lead to personal injury.
- This appliance is intended for indoor household use.
- Only trained personnel can replace or repair seat height adjustment components with energy accumulators.
- To clean the unit, wipe the case with a slightly moist, lint-free cloth.
- Do not use any cleaning fluids containing alcohol, ammonia or abrasives.
- Keep this instruction manual for future reference.

# CUSTOMER HELPLINE (UK Customers Only) 0344 561 1234



















Do not overtighten the screws during step 4 and 5.







If you find difficult to insert the screws, slightly loosen the screws installed in step 4.





















### Currys.co.uk

All the support you need.

Whether it's a tech emergency or you need plain good advice, we're always on hand to help. UK: 0344 5611234 IRE: 1890 818 575



Visit Partmaster.co.uk today for the easiest way to buy electrical spares and accessories. With over 1 million spares and accessories available we can deliver direct to your door the very next day. Visit **www.partmaster.co.uk** or call **0344 800 3456** (UK customers only). Calls charged at National Rate.

DSG Retail Ltd. (co. no. 504877) 1 Portal Way, London, W3 6RS, UK

#### **EU Representative**

DSG Retail Ireland Ltd (259460) 3rd Floor Office Suite Omni Park SC, Santry, Dublin 9, Republic of Ireland