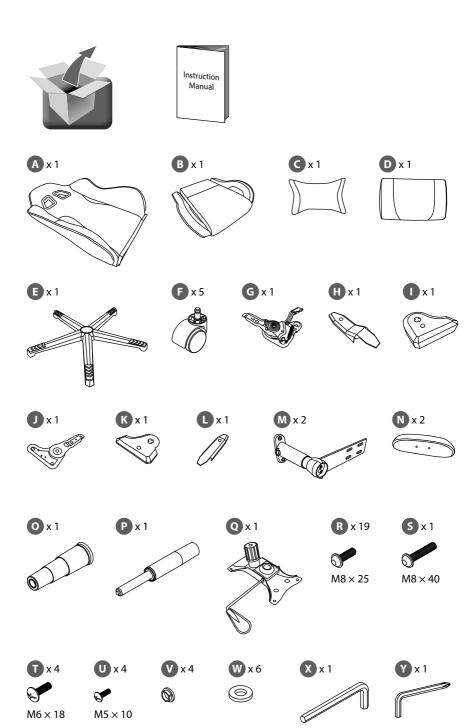

# CUSTOMER HELPLINE (UK Customers Only) 0344 561 1234

Do not overtighten the screws during step 4 and 5.

If you find difficult to insert the screws, slightly loosen the screws installed in step 4.