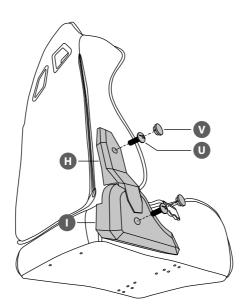

chair on a flat, stable surface to prevent injury.
- · Do not stand on chair.
- If the damaged product is irreparable please dispose of the product. Using a damaged product may lead to personal injury.
- This appliance is intended for indoor household use.
- Only trained personnel can replace or repair seat height adjustment components with energy accumulators.
- To clean the unit, wipe the case with a slightly moist, lint-free cloth.
- Do not use any cleaning fluids containing alcohol, ammonia or abrasives.
- Keep this instruction manual for future reference.

# CUSTOMER HELPLINE (UK Customers Only) 0344 561 1234



















Do not overtighten the screws during step 4 and 5.







If you find difficult to insert the screws, slightly loosen the screws installed in step 4.





















### Currys.co.uk

All the support you need.

Whether it's a tech emergency or you need plain good advice, we're always on hand to help. UK: 0344 5611234 IRE: 1890 818 575



Visit Partmaster.co.uk today for the easiest way to buy electrical spares and accessories. With over 1 million spares and accessories available we can deliver direct to your door the very next day. Visit **www.partmaster.co.uk** or call **0344 800 3456** (UK customers only). Calls charged at National Rate.

DSG Retail Ltd. (co. no. 504877) 1 Portal Way, London, W3 6RS, UK

#### **EU Representative**

DSG Retail Ireland Ltd (259460) 3rd Floor Office Suite Omni Park SC, Santry, Dublin 9, Republic of Ireland