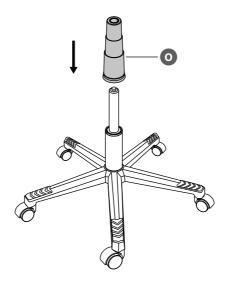

# CUSTOMER HELPLINE (UK Customers Only) 0344 561 1234

Do not overtighten the screws during step 4 and 5.

If you find difficult to insert the screws, slightly loosen the screws installed in step 4.