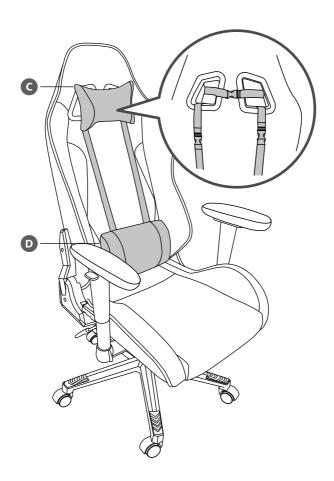

flat, stable surface to prevent injury.
- · Do not stand on chair.
- If the damaged product is irreparable please dispose of the product. Using a damaged product may lead to personal injury.
- This appliance is intended for indoor household use.
- Only trained personnel can replace or repair seat height adjustment components with energy accumulators.
- To clean the unit, wipe the case with a slightly moist, lint-free cloth.
- Do not use any cleaning fluids containing alcohol, ammonia or abrasives.
- Keep this instruction manual for future reference.

# CUSTOMER HELPLINE (UK Customers Only) 0344 561 1234



















Do not overtighten the screws during step 4 and 5.







If you find difficult to insert the screws, slightly loosen the screws installed in step 4.





















#### Currys.co.uk

All the support you need.

Whether it's a tech emergency or you need plain good advice, we're always on hand to help. UK: 0344 5611234 IRE: 1890 818 575

Visit Partmaster.co.uk today for the easiest way to buy electrical spares and accessories. With over 1 million spares and accessories available we can deliver direct to your door the very next day. Visit **www.partmaster.co.uk** or call **0344 800 3456** (UK customers only). Calls charged at National Rate.

DSG Retail Ltd. (co. no. 504877) 1 Portal Way, London, W3 6RS, UK

#### **EU Representative**

DSG Retail Ireland Ltd (259460) 3rd Floor Office Suite Omni Park SC, Santry, Dublin 9, Republic of Ireland