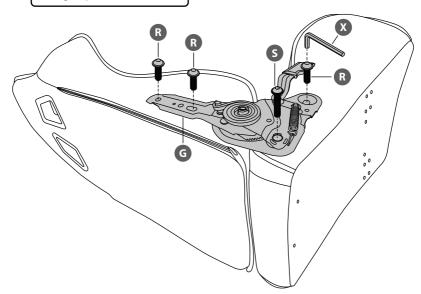

# CUSTOMER HELPLINE (UK Customers Only) 0344 561 1234

Do not overtighten the screws during step 4 and 5.

If you find difficult to insert the screws, slightly loosen the screws installed in step 4.