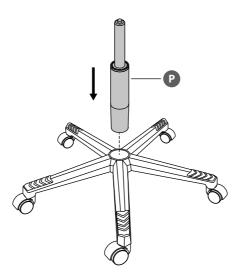

# CUSTOMER HELPLINE (UK Customers Only) 0344 561 1234

Do not overtighten the screws during step 4 and 5.

If you find difficult to insert the screws, slightly loosen the screws installed in step 4.