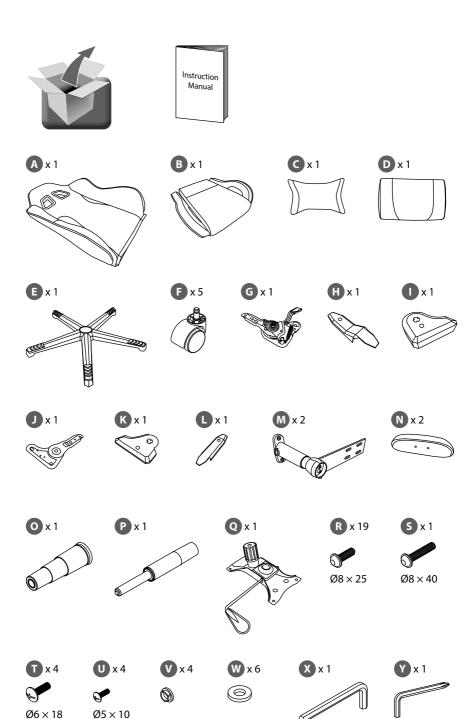

# CUSTOMER HELPLINE (UK Customers Only) 0344 561 1234

Do not overtighten the screws during step 4 and 5.

If you find difficult to insert the screws, slightly loosen the screws installed in step 4.