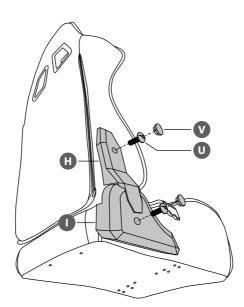

chair on a flat, stable surface to prevent injury.
- · Do not stand on chair.
- If the damaged product is irreparable please dispose of the product. Using a damaged product may lead to personal injury.
- This appliance is intended for indoor household use.
- Only trained personnel can replace or repair seat height adjustment components with energy accumulators.
- To clean the unit, wipe the case with a slightly moist, lint-free cloth.
- Do not use any cleaning fluids containing alcohol, ammonia or abrasives.
- Keep this instruction manual for future reference.

# CUSTOMER HELPLINE (UK Customers Only) 0344 561 1234



















Do not overtighten the screws during step 4 and 5.







If you find difficult to insert the screws, slightly loosen the screws installed in step 4.





















#### Currys.co.uk

All the support you need.

Whether it's a tech emergency or you need plain good advice, we're always on hand to help. UK: 0344 5611234 IRE: 1890 818 575

Visit Partmaster.co.uk today for the easiest way to buy electrical spares and accessories. With over 1 million spares and accessories available we can deliver direct to your door the very next day. Visit **www.partmaster.co.uk** or call **0344 800 3456** (UK customers only). Calls charged at National Rate.

DSG Retail Ltd. (co. no. 504877) 1 Portal Way, London, W3 6RS, UK

#### **EU Representative**

DSG Retail Ireland Ltd (259460) 3rd Floor Office Suite Omni Park SC, Santry, Dublin 9, Republic of Ireland