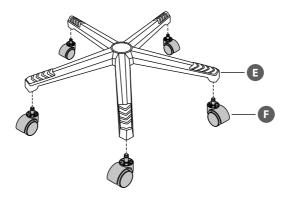

# CUSTOMER HELPLINE (UK Customers Only) 0344 561 1234

Do not overtighten the screws during step 4 and 5.

If you find difficult to insert the screws, slightly loosen the screws installed in step 4.