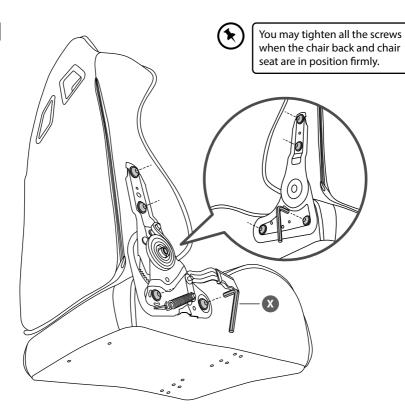

# CUSTOMER HELPLINE (UK Customers Only) 0344 561 1234

Do not overtighten the screws during step 4 and 5.

If you find difficult to insert the screws, slightly loosen the screws installed in step 4.