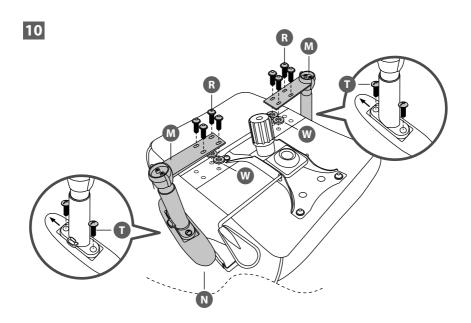

# CUSTOMER HELPLINE (UK Customers Only) 0344 561 1234

Do not overtighten the screws during step 4 and 5.

If you find difficult to insert the screws, slightly loosen the screws installed in step 4.