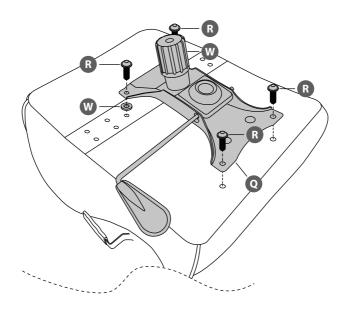

# CUSTOMER HELPLINE (UK Customers Only) 0344 561 1234

Do not overtighten the screws during step 4 and 5.

If you find difficult to insert the screws, slightly loosen the screws installed in step 4.