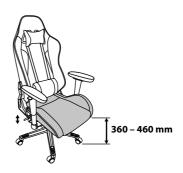

# CUSTOMER HELPLINE (UK Customers Only) 0344 561 1234

Do not overtighten the screws during step 4 and 5.

If you find difficult to insert the screws, slightly loosen the screws installed in step 4.