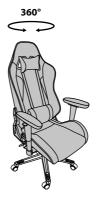

# CUSTOMER HELPLINE (UK Customers Only) 0344 561 1234

Do not overtighten the screws during step 4 and 5.

If you find difficult to insert the screws, slightly loosen the screws installed in step 4.