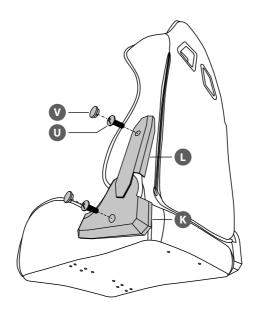

air on a flat, stable surface to prevent injury.
- · Do not stand on chair.
- If the damaged product is irreparable please dispose of the product. Using a damaged product may lead to personal injury.
- This appliance is intended for indoor household use.
- Only trained personnel can replace or repair seat height adjustment components with energy accumulators.
- To clean the unit, wipe the case with a slightly moist, lint-free cloth.
- Do not use any cleaning fluids containing alcohol, ammonia or abrasives.
- Keep this instruction manual for future reference.

# CUSTOMER HELPLINE (UK Customers Only) 0344 561 1234



















Do not overtighten the screws during step 4 and 5.







If you find difficult to insert the screws, slightly loosen the screws installed in step 4.





















#### Currys.co.uk

All the support you need.

Whether it's a tech emergency or you need plain good advice, we're always on hand to help. UK: 0344 5611234 IRE: 1890 818 575

Visit Partmaster.co.uk today for the easiest way to buy electrical spares and accessories. With over 1 million spares and accessories available we can deliver direct to your door the very next day. Visit **www.partmaster.co.uk** or call **0344 800 3456** (UK customers only). Calls charged at National Rate.

DSG Retail Ltd. (co. no. 504877) 1 Portal Way, London, W3 6RS, UK

#### **EU Representative**

DSG Retail Ireland Ltd (259460) 3rd Floor Office Suite Omni Park SC, Santry, Dublin 9, Republic of Ireland