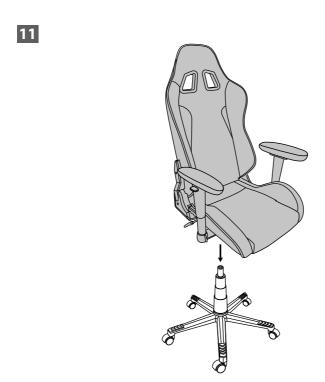

a flat, stable surface to prevent injury.
- · Do not stand on chair.
- If the damaged product is irreparable please dispose of the product. Using a damaged product may lead to personal injury.
- This appliance is intended for indoor household use.
- Only trained personnel can replace or repair seat height adjustment components with energy accumulators.
- To clean the unit, wipe the case with a slightly moist, lint-free cloth.
- Do not use any cleaning fluids containing alcohol, ammonia or abrasives.
- Keep this instruction manual for future reference.

# CUSTOMER HELPLINE (UK Customers Only) 0344 561 1234



















Do not overtighten the screws during step 4 and 5.







If you find difficult to insert the screws, slightly loosen the screws installed in step 4.





















#### Currys.co.uk

All the support you need.

Whether it's a tech emergency or you need plain good advice, we're always on hand to help. UK: 0344 5611234 IRE: 1890 818 575

Visit Partmaster.co.uk today for the easiest way to buy electrical spares and accessories. With over 1 million spares and accessories available we can deliver direct to your door the very next day. Visit **www.partmaster.co.uk** or call **0344 800 3456** (UK customers only). Calls charged at National Rate.

DSG Retail Ltd. (co. no. 504877) 1 Portal Way, London, W3 6RS, UK

#### **EU Representative**

DSG Retail Ireland Ltd (259460) 3rd Floor Office Suite Omni Park SC, Santry, Dublin 9, Republic of Ireland