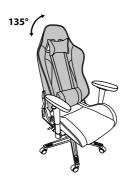

# CUSTOMER HELPLINE (UK Customers Only) 0344 561 1234

Do not overtighten the screws during step 4 and 5.

If you find difficult to insert the screws, slightly loosen the screws installed in step 4.