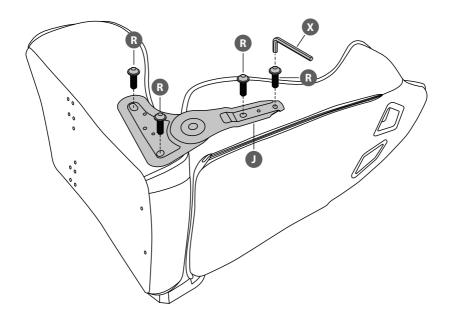

# CUSTOMER HELPLINE (UK Customers Only) 0344 561 1234

Do not overtighten the screws during step 4 and 5.

If you find difficult to insert the screws, slightly loosen the screws installed in step 4.