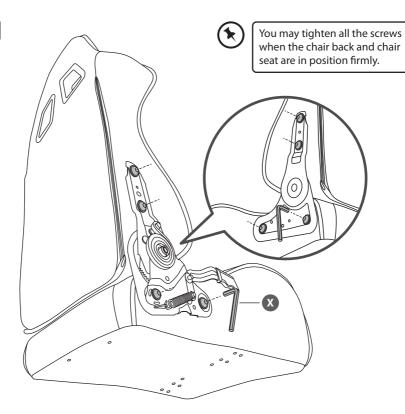

## CUSTOMER HELPLINE (UK Customers Only) 0344 561 1234

Do not overtighten the screws during step 4 and 5.

If you find difficult to insert the screws, slightly loosen the screws installed in step 4.