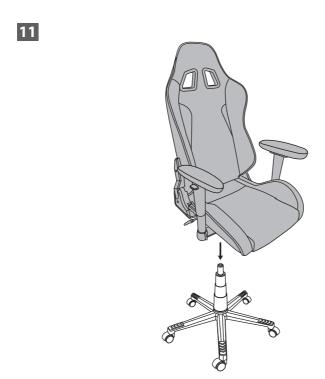

a flat, stable surface to prevent injury.
- · Do not stand on chair.
- If the damaged product is irreparable please dispose of the product. Using a damaged product may lead to personal injury.
- This appliance is intended for indoor household use.
- Only trained personnel can replace or repair seat height adjustment components with energy accumulators.
- To clean the unit, wipe the case with a slightly moist, lint-free cloth.
- Do not use any cleaning fluids containing alcohol, ammonia or abrasives.
- Keep this instruction manual for future reference.

## CUSTOMER HELPLINE (UK Customers Only) 0344 561 1234



















Do not overtighten the screws during step 4 and 5.







If you find difficult to insert the screws, slightly loosen the screws installed in step 4.























#### Currys.co.uk

All the support you need.

Whether it's a tech emergency or you need plain good advice, we're always on hand to help. UK: 0344 5611234 IRE: 1890 818 575

Visit Partmaster.co.uk today for the easiest way to buy electrical spares and accessories. With over 1 million spares and accessories available we can deliver direct to your door the very next day. Visit **www.partmaster.co.uk** or call **0344 800 3456** (UK customers only). Calls charged at National Rate.

Currys Limited (co. no. 504877) 1 Portal Way, London, W3 6RS, UK

#### **EU Representative**

Currys Ireland Limited (259460) 3rd Floor Office Suite Omni Park SC, Santry, Dublin 9, Republic of Ireland