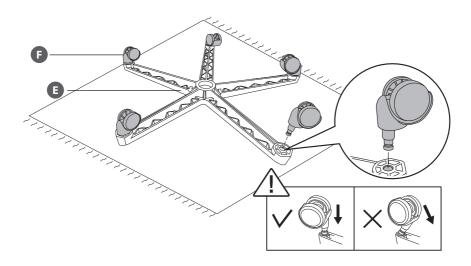

face.
- · Children should not play with the chair.
- Do not lean over the arms. This could cause the product to become unbalanced and result injury.
- Always use the chair on a flat, stable surface to prevent injury.
- · Do not stand on chair.
- If the damaged product is irreparable please dispose of the product. Using a damaged product may lead to personal injury.
- This appliance is intended for indoor household use.
- Only trained personnel can replace or repair seat height adjustment components with energy accumulators.
- To clean the unit, wipe the case with a slightly moist, lint-free cloth.
- Do not use any cleaning fluids containing alcohol, ammonia or abrasives.
- Keep this instruction manual for future reference.

## CUSTOMER HELPLINE (UK Customers Only) 0344 561 1234



















Do not overtighten the screws during step 4 and 5.







If you find difficult to insert the screws, slightly loosen the screws installed in step 4.























#### Currys.co.uk

All the support you need.

Whether it's a tech emergency or you need plain good advice, we're always on hand to help. UK: 0344 5611234 IRE: 1890 818 575

Visit Partmaster.co.uk today for the easiest way to buy electrical spares and accessories. With over 1 million spares and accessories available we can deliver direct to your door the very next day. Visit **www.partmaster.co.uk** or call **0344 800 3456** (UK customers only). Calls charged at National Rate.

Currys Limited (co. no. 504877) 1 Portal Way, London, W3 6RS, UK

#### **EU Representative**

Currys Ireland Limited (259460) 3rd Floor O