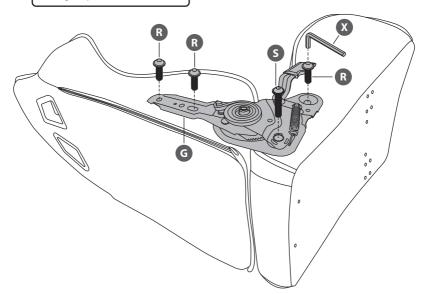

## CUSTOMER HELPLINE (UK Customers Only) 0344 561 1234

Do not overtighten the screws during step 4 and 5.

If you find difficult to insert the screws, slightly loosen the screws installed in step 4.