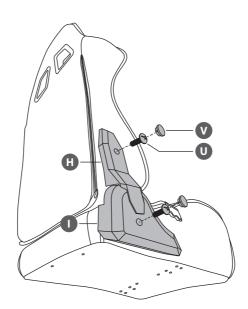

hair on a flat, stable surface to prevent injury.
- · Do not stand on chair.
- If the damaged product is irreparable please dispose of the product. Using a damaged product may lead to personal injury.
- This appliance is intended for indoor household use.
- Only trained personnel can replace or repair seat height adjustment components with energy accumulators.
- To clean the unit, wipe the case with a slightly moist, lint-free cloth.
- Do not use any cleaning fluids containing alcohol, ammonia or abrasives.
- Keep this instruction manual for future reference.

## CUSTOMER HELPLINE (UK Customers Only) 0344 561 1234



















Do not overtighten the screws during step 4 and 5.







If you find difficult to insert the screws, slightly loosen the screws installed in step 4.























#### Currys.co.uk

All the support you need.

Whether it's a tech emergency or you need plain good advice, we're always on hand to help. UK: 0344 5611234 IRE: 1890 818 575

Visit Partmaster.co.uk today for the easiest way to buy electrical spares and accessories. With over 1 million spares and accessories available we can deliver direct to your door the very next day. Visit **www.partmaster.co.uk** or call **0344 800 3456** (UK customers only). Calls charged at National Rate.

Currys Limited (co. no. 504877) 1 Portal Way, London, W3 6RS, UK

#### **EU Representative**

Currys Ireland Limited (259460) 3rd Floor Office Suite Omni Park SC, Santry, Dublin 9, Republic of Ireland