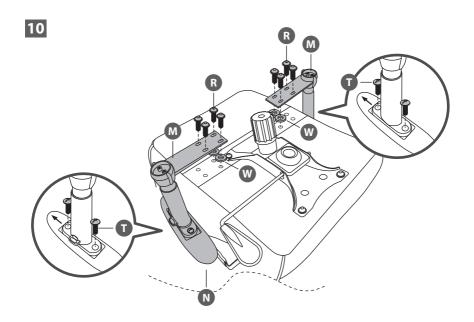

## CUSTOMER HELPLINE (UK Customers Only) 0344 561 1234

Do not overtighten the screws during step 4 and 5.

If you find difficult to insert the screws, slightly loosen the screws installed in step 4.