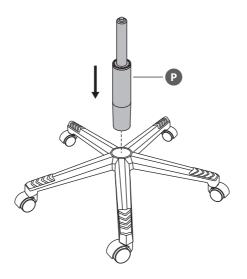

ce.
- · Children should not play with the chair.
- Do not lean over the arms. This could cause the product to become unbalanced and result injury.
- Always use the chair on a flat, stable surface to prevent injury.
- · Do not stand on chair.
- If the damaged product is irreparable please dispose of the product. Using a damaged product may lead to personal injury.
- This appliance is intended for indoor household use.
- Only trained personnel can replace or repair seat height adjustment components with energy accumulators.
- To clean the unit, wipe the case with a slightly moist, lint-free cloth.
- Do not use any cleaning fluids containing alcohol, ammonia or abrasives.
- Keep this instruction manual for future reference.

## CUSTOMER HELPLINE (UK Customers Only) 0344 561 1234



















Do not overtighten the screws during step 4 and 5.







If you find difficult to insert the screws, slightly loosen the screws installed in step 4.























#### Currys.co.uk

All the support you need.

Whether it's a tech emergency or you need plain good advice, we're always on hand to help. UK: 0344 5611234 IRE: 1890 818 575

Visit Partmaster.co.uk today for the easiest way to buy electrical spares and accessories. With over 1 million spares and accessories available we can deliver direct to your door the very next day. Visit **www.partmaster.co.uk** or call **0344 800 3456** (UK customers only). Calls charged at National Rate.

Currys Limited (co. no. 504877) 1 Portal Way, London, W3 6RS, UK

#### **EU Representative**

Currys Ireland Limited (259460) 3rd Floor Off