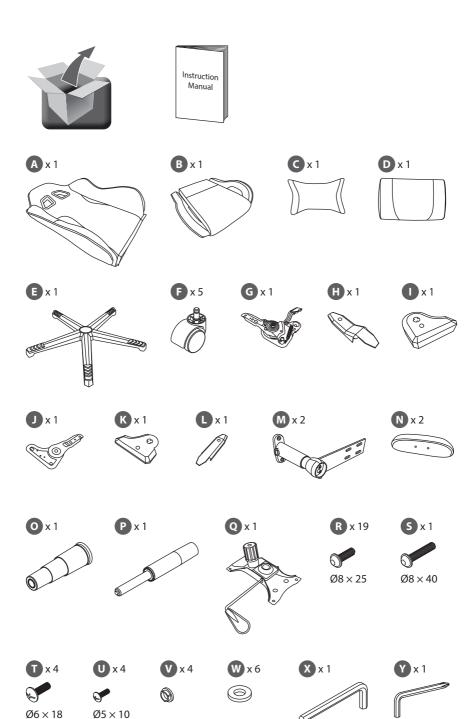

urface.
- · Children should not play with the chair.
- Do not lean over the arms. This could cause the product to become unbalanced and result injury.
- Always use the chair on a flat, stable surface to prevent injury.
- · Do not stand on chair.
- If the damaged product is irreparable please dispose of the product. Using a damaged product may lead to personal injury.
- This appliance is intended for indoor household use.
- Only trained personnel can replace or repair seat height adjustment components with energy accumulators.
- To clean the unit, wipe the case with a slightly moist, lint-free cloth.
- Do not use any cleaning fluids containing alcohol, ammonia or abrasives.
- Keep this instruction manual for future reference.

## CUSTOMER HELPLINE (UK Customers Only) 0344 561 1234



















Do not overtighten the screws during step 4 and 5.







If you find difficult to insert the screws, slightly loosen the screws installed in step 4.























#### Currys.co.uk

All the support you need.

Whether it's a tech emergency or you need plain good advice, we're always on hand to help. UK: 0344 5611234 IRE: 1890 818 575

Visit Partmaster.co.uk today for the easiest way to buy electrical spares and accessories. With over 1 million spares and accessories available we can deliver direct to your door the very next day. Visit **www.partmaster.co.uk** or call **0344 800 3456** (UK customers only). Calls charged at National Rate.

Currys Limited (co. no. 504877) 1 Portal Way, London, W3 6RS, UK

#### **EU Representative**

Currys Ireland Limited (259460) 3rd Floor