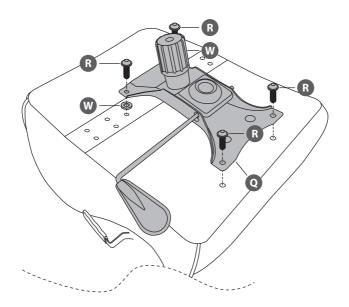

## CUSTOMER HELPLINE (UK Customers Only) 0344 561 1234

Do not overtighten the screws during step 4 and 5.

If you find difficult to insert the screws, slightly loosen the screws installed in step 4.