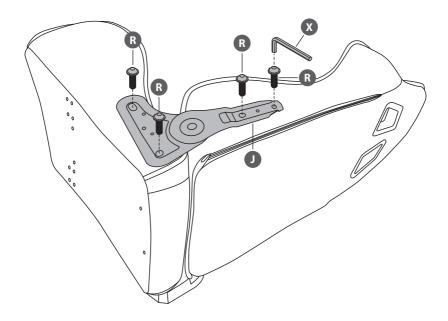

## CUSTOMER HELPLINE (UK Customers Only) 0344 561 1234

Do not overtighten the screws during step 4 and 5.

If you find difficult to insert the screws, slightly loosen the screws installed in step 4.