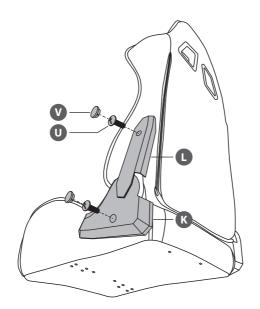

## CUSTOMER HELPLINE (UK Customers Only) 0344 561 1234

Do not overtighten the screws during step 4 and 5.

If you find difficult to insert the screws, slightly loosen the screws installed in step 4.