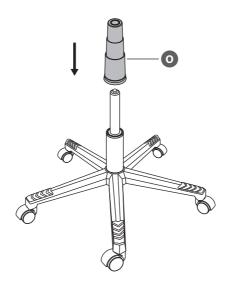

.
- · Children should not play with the chair.
- Do not lean over the arms. This could cause the product to become unbalanced and result injury.
- Always use the chair on a flat, stable surface to prevent injury.
- · Do not stand on chair.
- If the damaged product is irreparable please dispose of the product. Using a damaged product may lead to personal injury.
- This appliance is intended for indoor household use.
- Only trained personnel can replace or repair seat height adjustment components with energy accumulators.
- To clean the unit, wipe the case with a slightly moist, lint-free cloth.
- Do not use any cleaning fluids containing alcohol, ammonia or abrasives.
- Keep this instruction manual for future reference.

## CUSTOMER HELPLINE (UK Customers Only) 0344 561 1234



















Do not overtighten the screws during step 4 and 5.







If you find difficult to insert the screws, slightly loosen the screws installed in step 4.























#### Currys.co.uk

All the support you need.

Whether it's a tech emergency or you need plain good advice, we're always on hand to help. UK: 0344 5611234 IRE: 1890 818 575

Visit Partmaster.co.uk today for the easiest way to buy electrical spares and accessories. With over 1 million spares and accessories available we can deliver direct to your door the very next day. Visit **www.partmaster.co.uk** or call **0344 800 3456** (UK customers only). Calls charged at National Rate.

Currys Limited (co. no. 504877) 1 Portal Way, London, W3 6RS, UK

#### **EU Representative**

Currys Ireland Limited (259460) 3rd Floor Offic