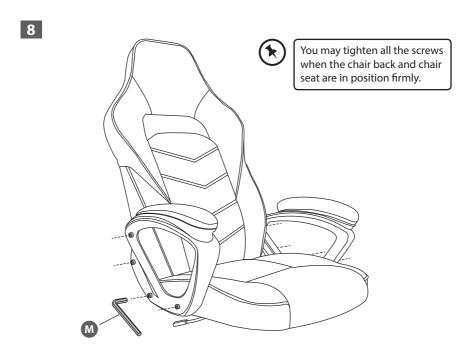

the chair.
- Do not lean over the arms. This could cause the product to become unbalanced and result injury.
- · Always use the chair on a flat, stable surface to prevent injury.
- · Do not stand on chair.
- If the damaged product is irreparable please dispose of the product. Using a damaged product may lead to personal injury.
- This appliance is intended for indoor household use.
- Only trained personnel can replace or repair seat height adjustment components with energy accumulators.
- To clean the unit, wipe the case with a slightly moist, lint-free cloth.
- Do not use any cleaning fluids containing alcohol, ammonia or abrasives.
- Keep this instruction manual for future reference.

## CUSTOMER HELPLINE (UK Customers Only) 0344 561 1234























































DSG Retail Ltd. (co. no. 504877) 1 Portal Way, London, W3 6RS, UK

EU Representative DSG Retail Ireland Ltd (259460) 3rd Floor Office Suite Omni Park SC, Santry, Dublin 9, Republic of Ireland