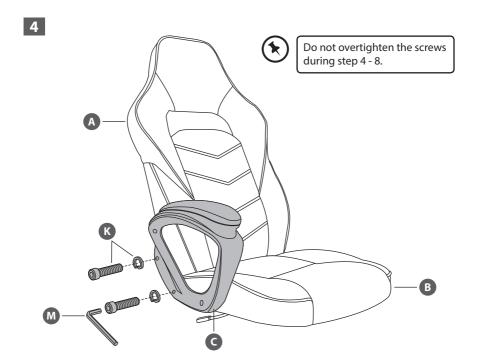

## WARNING! READ THE FOLLOWING BEFORE STARTING INSTALLATION

Only use your product when fully assembled as described in the instruction Book. If the product is damaged in any way stop using immediately and consult the store where you purchased your product for guidance.