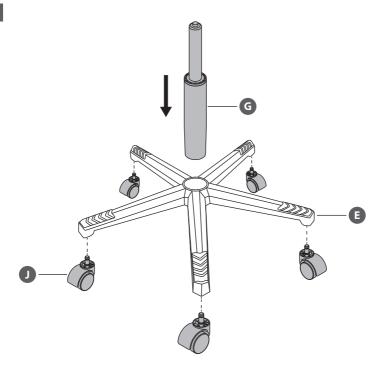

d not play with the chair.
- Do not lean over the arms. This could cause the product to become unbalanced and result injury.
- · Always use the chair on a flat, stable surface to prevent injury.
- · Do not stand on chair.
- If the damaged product is irreparable please dispose of the product. Using a damaged product may lead to personal injury.
- This appliance is intended for indoor household use.
- Only trained personnel can replace or repair seat height adjustment components with energy accumulators.
- To clean the unit, wipe the case with a slightly moist, lint-free cloth.
- Do not use any cleaning fluids containing alcohol, ammonia or abrasives.
- Keep this instruction manual for future reference.

## CUSTOMER HELPLINE (UK Customers Only) 0344 561 1234























































DSG Retail Ltd. (co. no. 504877) 1 Portal Way, London, W3 6RS, UK

EU Representative DSG Retail Ireland Ltd (259460) 3rd Floor Office Suite Omni Park SC, Santry, Dublin 9, Republic of Ireland