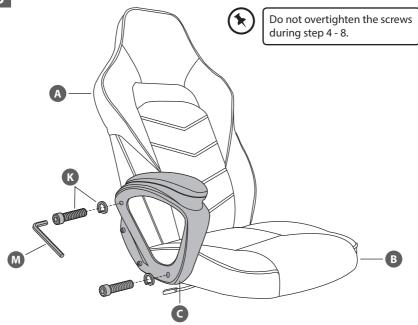

## WARNING! READ THE FOLLOWING BEFORE STARTING INSTALLATION

Only use your product when fully assembled as described in the instruction Book. If the product is damaged in any way stop using immediately and consult the store where you purchased your product for guidance.