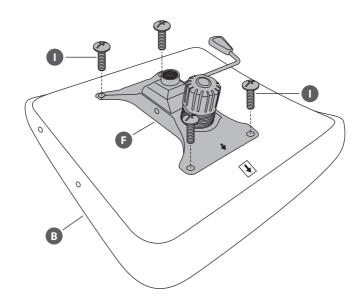

## WARNING! READ THE FOLLOWING BEFORE STARTING INSTALLATION

Only use your product when fully assembled as described in the instruction Book. If the product is damaged in any way stop using immediately and consult the store where you purchased your product for guidance.