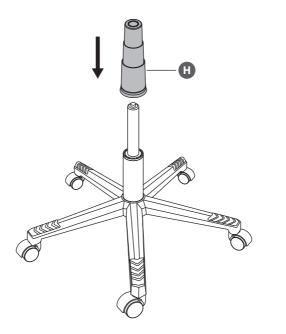

## WARNING! READ THE FOLLOWING BEFORE STARTING INSTALLATION

Only use your product when fully assembled as described in the instruction Book. If the product is damaged in any way stop using immediately and consult the store where you purchased your product for guidance.