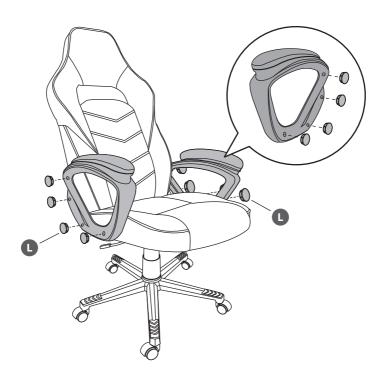

chair.
- Do not lean over the arms. This could cause the product to become unbalanced and result injury.
- · Always use the chair on a flat, stable surface to prevent injury.
- · Do not stand on chair.
- If the damaged product is irreparable please dispose of the product. Using a damaged product may lead to personal injury.
- This appliance is intended for indoor household use.
- Only trained personnel can replace or repair seat height adjustment components with energy accumulators.
- To clean the unit, wipe the case with a slightly moist, lint-free cloth.
- Do not use any cleaning fluids containing alcohol, ammonia or abrasives.
- Keep this instruction manual for future reference.

## CUSTOMER HELPLINE (UK Customers Only) 0344 561 1234























































DSG Retail Ltd. (co. no. 504877) 1 Portal Way, London, W3 6RS, UK

EU Representative DSG Retail Ireland Ltd (259460) 3rd Floor Office Suite Omni Park SC, Santry, Dublin 9, Republic of Ireland